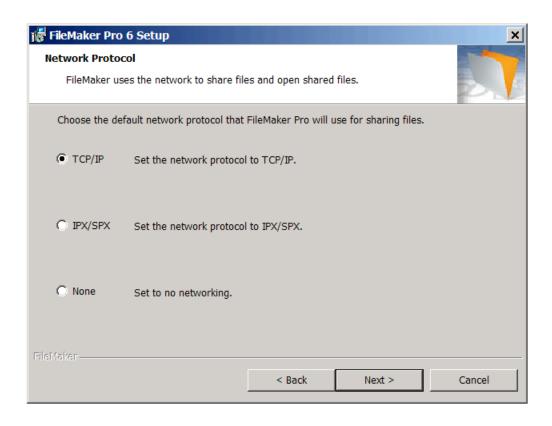

### TECHNOLOGY

- Conference Room Request
- WCESC Technology Plan
- Inventory Checkout
- Conference Room & Equipment
- Update for Office 2004 to open Office 2008 files
- Special Education System Check
- WCESC FMPro.dmg for MAC
- Setup.zip for PC

### TECHNOLOGY

- Conference Room RequestWCESC Technology Plan
- Inventory Checkout
- Conference Room & Equipment
   Update for Office 2004 to open Office 2008 files
- Special Education System Check
- WCESC FMPro.dmg for MAC
- Setup.zip for PC